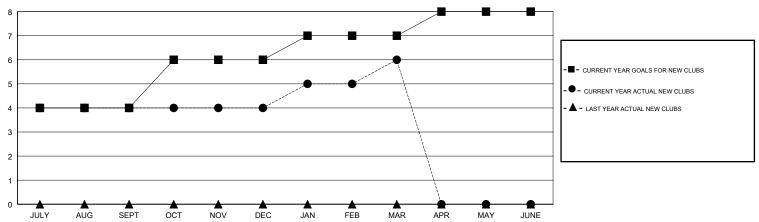

| 4             | 4         | 1             | JULY/AUG/SEPT         | 480                       | 331                     | 207                                          |
| OCT/NOV/DEC           | 2             | 0         | 6             | OCT/NOV/DEC           | 140                       | 181                     | 243                                          |
| JAN/FEB/MAR           | 1             | 2         | 1             | JAN/FEB/MAR           | -30                       | 271                     | 109                                          |
| APR/MAY/JUNE          | 1             | 0         | 0             | APR/MAY/JUNE          | -230                      | 0                       | 0                                            |

### GOALS AND ACTUAL NEW CLUBS CUMULATIVE



# GOALS AND ACTUAL MEMBERS CUMULATIVE



| DROPPED CLUBS: 7  DROPPED MEMBERS |     | 69 CLUBS OF 137 ADDED 1 OR MORE<br>NEW MEMBERS | GENDER DISTRIBUTION           MALE         3,372 (59.45%)           FEMALE         2,300 (40.55%)           Women Percentage Fiscal Year Goal: 40% |       |
|-----------------------------------|-----|------------------------------------------------|----------------------------------------------------------------------------------------------------------------------------------------------------|-------|
| DECEASED                          | 2   | CLICK HERE FOR CUMULATIVE                      | TOTAL FAMILY UNIT MEMBERS                                                                                                                          | 3,516 |
| CLUB