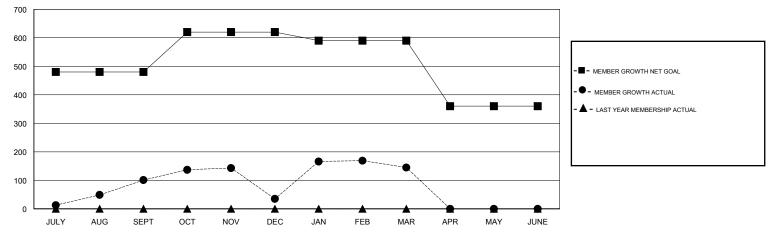

# GOALS AND ACTUAL MEMBERS CUMULATIVE

| DROPPED CLUBS: 7  DROPPED MEMBERS |     | 69 CLUBS OF 137 ADDED 1 OR MORE<br>NEW MEMBERS | GENDER DISTRIBUTION           MALE         3,372 (59.45%)           FEMALE         2,300 (40.55%)           Women Percentage Fiscal Year Goal: 40% |       |
|-----------------------------------|-----|------------------------------------------------|----------------------------------------------------------------------------------------------------------------------------------------------------|-------|
| DECEASED                          | 2   | CLICK HERE FOR CUMULATIVE                      | TOTAL FAMILY UNIT MEMBERS                                                                                                                          | 3,516 |
| CLUB CANCELLED                    | 168 | MEMBERSHIP DATA                                |                                                                                                                                                    | 4.005 |
| OTHER                             | 389 |                                                | FAMILY MEMBERS PAYING HALF                                                                                                                         | 1,835 |
| TOTAL                             | 559 |                                                |                                                                                                                                                    |       |